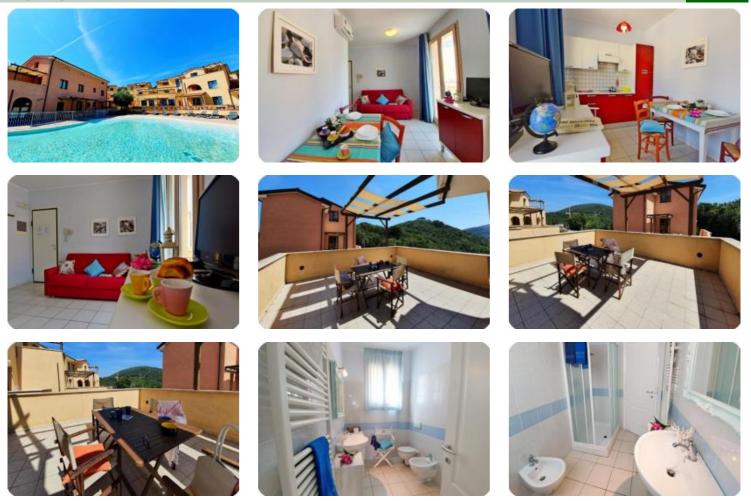

## Appartamento - cod.D1042 - Rio price 210.000,00 euro

In a suggestive corner of the Island of Elba, a few hundred meters from the sea and the characteristic fishing village, located in a dominant position near the centre, the tourist port and the sea, we offer a recently built apartment on the ground floor, internally divided into living room, open kitchen, bathroom with window, double bedroom, bedroom with terrace which gives the possibility of living outside in conviviality with relatives and friends, as well as enjoying moments of rare beauty that the surrounding nature offers over the pergola. The apartment is equipped with all comforts and finished with excellent materials and attention to detail. The housing units are characterized not only by the brightness of the interiors, but also by a mix of architectural elements, technological features and large outdoor space where possible. The property includes an exclusive parking space in the condominium area and shared swimming pool.

## fotogallery